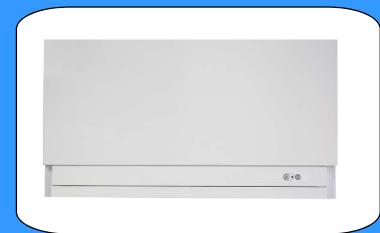

- ulosvedettävä lasi
- ajastimella toimiva tehostus
  - kytkintä painamalla sulkupelti aukeaa ajastin 60 min tai käsinpalautus
- tilatieto sulkupellistä
- kalvonäppäimistö sekä merkkivalo tehostukselle
- säädettävä perusilmanvaihto
- mittausyhde

- loisteputkivalaisin Led 4 W
- pistotulppaliitäntä
- pestävä rasvasuodatin
- väri valkoinen ja RST
- leveydet 500 ja 600 mm
- · kumitiivisteellinen lähtökaulus 125 mm
- Paineentasaaja KTD on varustettu palorajoitin yksiköllä.