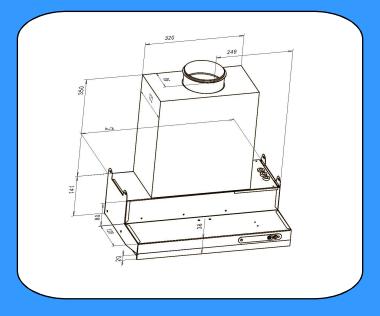

- ulosvedettävä lasi
- ajastimella toimiva tehostus
  - kytkintä painamalla sulkupelti aukeaa ajastin 60 min tai käsinpalautus
- tilatieto sulkupellistä
- kalvonäppäimistö sekä merkkivalo tehostukselle
- säädettävä perusilmanvaihto
- mittausyhde

- loisteputkivalaisin Led 4 W
- pistotulppaliitäntä
- pestävä rasvasuodatin
- väri valkoinen ja RST
- leveydet 500 ja 600 mm
- · kumitiivisteellinen lähtökaulus 125 mm
- Paineentasaaja KTD on varustettu palorajoitin yksiköllä.