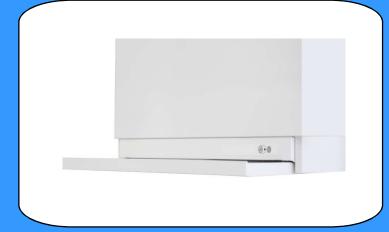

- ulosvedettävä lasi
- ajastimella toimiva tehostus
  - kytkintä painamalla sulkupelti aukeaa ajastin 60 min tai käsinpalautus
- tilatieto sulkupellistä
- kalvonäppäimistö sekä merkkivalo tehostukselle
- säädettävä perusilmanvaihto
- mittausyhde

- loisteputkivalaisin Led 4 W
- pistotulppaliitäntä
- pestävä rasvasuodatin
- väri valkoinen ja RST
- leveydet 500 ja 600 mm
- · kumitiivisteellinen lähtökaulus 125 mm
- Paineentasaaja KTD on varustettu palorajoitin yksiköllä.