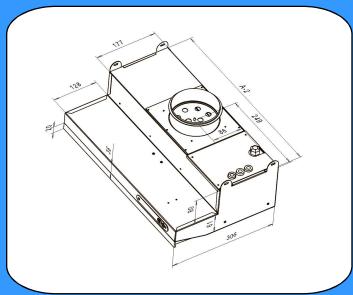

- ulosvedettävä lasi
- ajastimella toimiva tehostus
  - kytkintä painamalla sulkupelti aukeaa ajastin 60 min tai käsinpalautus
- tilatieto sulkupellistä
- kalvonäppäimistö sekä merkkivalo tehostukselle
- säädettävä perusilmanvaihto
- mittausyhde

- loisteputkivalaisin Led 4 W
- pistotulppaliitäntä
- pestävä rasvasuodatin
- väri valkoinen ja RST
- leveydet 500 ja 600 mm
- · kumitiivisteellinen lähtökaulus 125 mm
- Paineentasaaja KTD on varustettu palorajoitin yksiköllä.