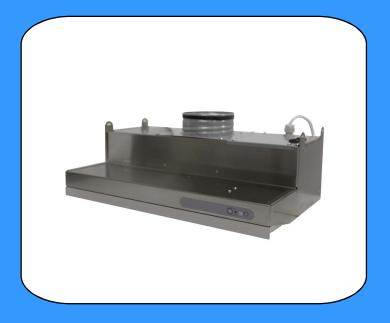

- ulosvedettävä lasi
- ajastimella toimiva tehostus
  - kytkintä painamalla sulkupelti aukeaa ajastin 60 min tai käsinpalautus
- tilatieto sulkupellistä
- kalvonäppäimistö sekä merkkivalo tehostukselle
- säädettävä perusilmanvaihto
- mittausyhde

- loisteputkivalaisin Led 4 W
- pistotulppaliitäntä
- pestävä rasvasuodatin
- väri valkoinen ja RST
- leveydet 500 ja 600 mm
- · kumitiivisteellinen lähtökaulus 125 mm
- Paineentasaaja KTD on varustettu palorajoitin yksiköllä.